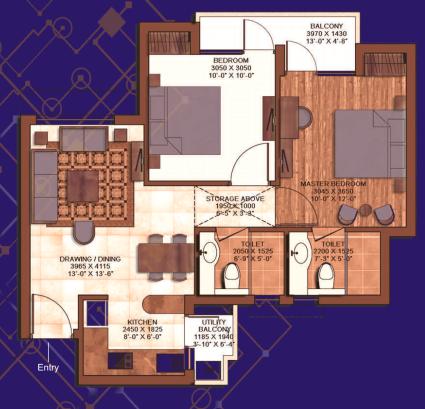

.

Tiles

- Anti-Skid Tiles in Bathroom & Balconies.

Exterior

- Permanent finish/texture paint.

kitchen

- Slabs are well-finished granite stone with Stainless Steel sink and drain board. Glazed Tiles Dado on wall upto 2 ft. over counter.

Doors

- All Door frames in Marandi wood with skin moulded flush doors & window frames and shutters in Aluminium.

**Painting** 

POP

- Oil Bound Distemper in entire flat.

Electrical

- POP Punning & Cornices in entire flat. - Electrical (Copper) Wiring as per ISI code

with modular switches. Circuits with MCBs of approved make Tv and Telephone points in every room.









2BHK 930

**SQFT** 







7TH FLOOR TO 18TH FLOOR





TOWER-G 2BHK 1036 SQFT









### 4BBHK=SER=5T TOWER-J SALEABLE AREA = 2575 SQFT



casa royale



Type:2BHK Area:930







# Type: 3BHK+Servant+4T Area:1770







### Type: 2BHK+Servant, Area:1120







Type: 4BHK + Servant +5T, Area: 2225 Sq. ft











### **LOCATION MAP**







**Universal Contractors** & Engineers Pvt. Ltd.

#### Site address:

Plot No. GH-10, Sector-1, Greater Noida

Disclaimer: All Specifications, Designs, Layout, images, Conditions are only indicative & some of these can be changed at the discretion of the builder/architech/authority. These are purely conceptual & constitute no legal offerings. While every attempt has been made to ensure the accuracy of the plans shown, all measurement, positioning, fixtures, fittings & any other data shown are an approximate interpretation for illustrative purpose only & are not to scale. No responsibility is taken for any error, omission,