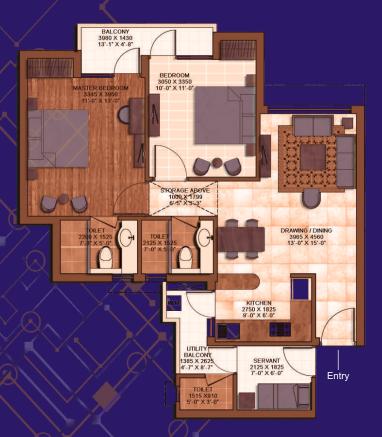

/texture paint.

kitchen

- Slabs are well-finished granite stone with Stainless Steel sink and drain board. Glazed Tiles Dado on wall upto 2 ft. over counter.

Doors

- All Door frames in Marandi wood with skin moulded flush doors & window frames and shutters in Aluminium.

**Painting** 

POP

- Oil Bound Distemper in entire flat.

Electrical

- POP Punning & Cornices in entire flat. - Electrical (Copper) Wiring as per ISI code

with modular switches. Circuits with MCBs of approved make Tv and Telephone points in every room.









2BHK 930

**SQFT** 







7TH FLOOR TO 18TH FLOOR





TOWER-G 2BHK 1036 SQFT









### 4BBHK=SER=5T TOWER-J SALEABLE AREA = 2575 SQFT



casa royale



Type:2BHK Area:930







# Type: 3BHK+Servant+4T Area:1770







### Type: 2BHK+Servant, Area:1120







Type: 4BHK + Servant +5T, Area: 2225 Sq. ft











### **LOCATION MAP**







**Universal Contractors** & Engineers Pvt. Ltd.

#### Site address:

Plot No. GH-10, Sector-1, Greater Noida

Disclaimer: All Specifications, Designs, Layout, images, Conditions are only indicative & some of these can be changed at the discretion of the builder/architech/authority. These are purely conceptual & constitute no legal offerings. While every attempt has been made to ensure the accuracy of the plans shown, all measurement, positioning, fixtures, fittings & any other data shown are an approximate interpretation for illustrative purpose only & are not to scale. No responsibility is taken for any error, omission, mis-statement or use of data shown. The company reserves the right to make changes