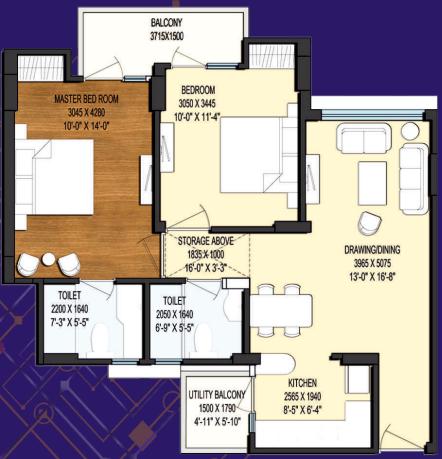

with modular switches. Circuits with MCBs of approved make Tv and Telephone points in every room.

2BHK 930

**SQFT** 

7TH FLOOR TO 18TH FLOOR

TOWER-G 2BHK 1036 SQFT