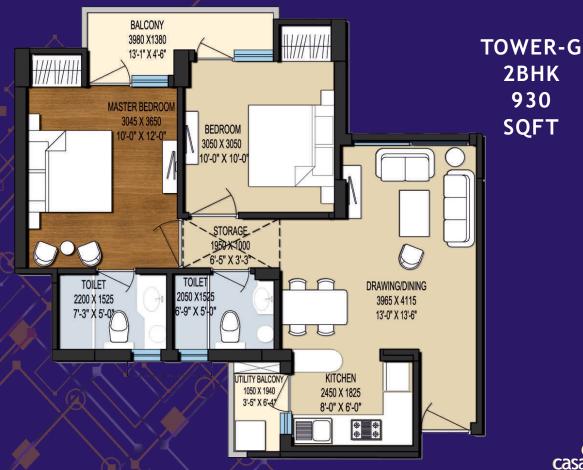

with modular switches. Circuits with MCBs of approved make Tv and Telephone points in every room.

2BHK 930

**SQFT** 

7TH FLOOR TO 18TH FLOOR

TOWER-G 2BHK 1036 SQFT