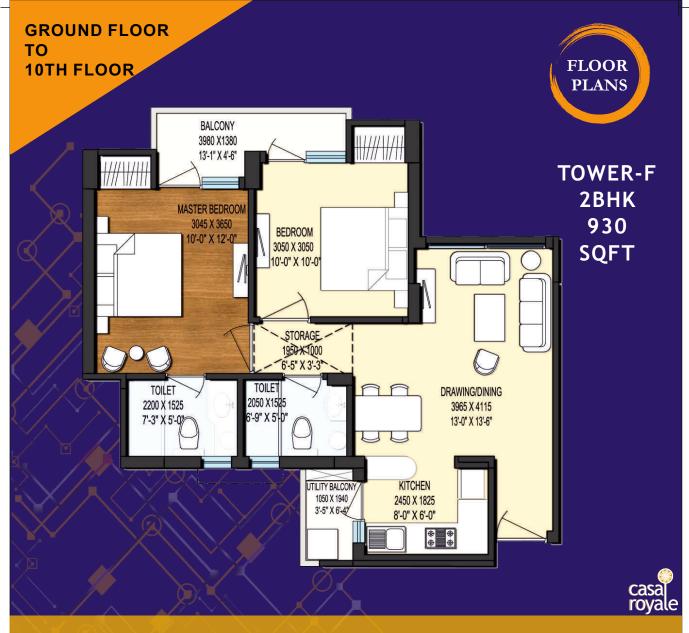

with modular switches. Circuits with MCBs of approved make Tv and Telephone points in every room.

2BHK 930

**SQFT** 

7TH FLOOR TO 18TH FLOOR

TOWER-G 2BHK 1036 SQFT