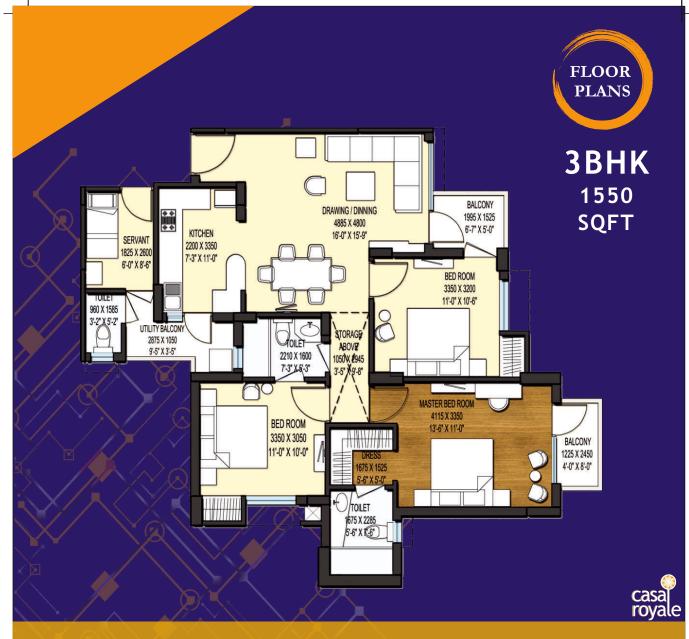

Tiles in other Bedroom/drawing/dining/all stairs and corridors with marble/kota stone flooring.

Tiles

- Anti-Skid Tiles in Bathroom & Balconies.

Exterior

- Permanent finish/texture paint.

kitchen

- Slabs are well-finished granite stone with Stainless Steel sink and drain board. Glazed Tiles Dado on wall upto 2 ft. over counter.

Doors

- All Door frames in Marandi wood with skin moulded flush doors & window frames and shutters in Aluminium.

**Painting** 

POP

- Oil Bound Distemper in entire flat.

Electrical

- POP Punning & Cornices in entire flat. - Electrical (Copper) Wiring as per ISI code

with modular switches. Circuits with MCBs of approved make Tv and Telephone points in every room.









2BHK 930

**SQFT** 







7TH FLOOR TO 18TH FLOOR





TOWER-G 2BHK 1036 SQFT









### 4BBHK=SER=5T TOWER-J SALEABLE AREA = 2575 SQFT



casa royale



Type:2BHK Area:930







# Type: 3BHK+Servant+4T Area:1770







### Type: 2BHK+Servant, Area:1120







Type: 4BHK + Servant +5T, Area: 2225 Sq. ft











### **LOCATION MAP**







**Universal Contractors** & Engineers Pvt. Ltd.

#### Site address:

Plot No. GH-10, Sector-1, Greater Noida

Disclaimer: All Specifications, Designs, Layout, images, Conditions are only indicative & some of these can be changed at the discretion of the builder/architech/authority. These are purely conceptual & constitute no legal offerings. While every attempt has been made to ensure the accuracy of the plans shown, all measurement, positioning, fixtures, fittings & any other data shown are an approximate interpretation for ill