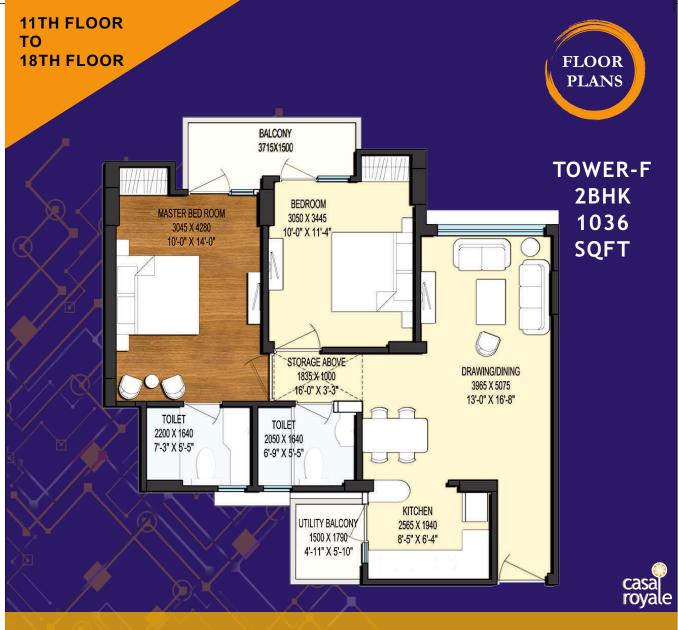

with modular switches. Circuits with MCBs of approved make Tv and Telephone points in every room.

2BHK 930

**SQFT** 

7TH FLOOR TO 18TH FLOOR

TOWER-G 2BHK 1036 SQFT