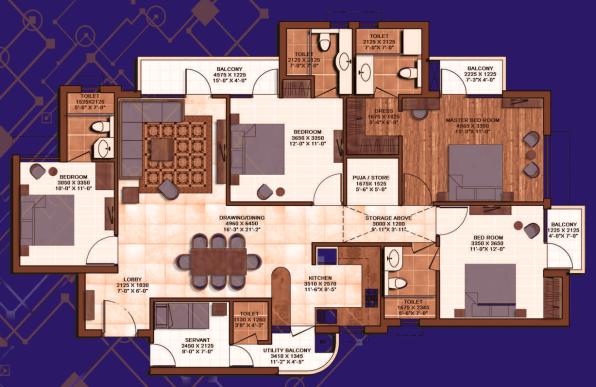

### **LOCATION MAP**

**Universal Contractors** & Engineers Pvt. Ltd.

#### Site address:

Plot No. GH-10, Sector-1, Greater Noida

Disclaimer: All Specifications, Designs, Layout, images, Conditions are only indicative & some of these can be changed at the discretion of the builder/architech/authority. These are purely conceptual & constitute no legal offerings. While every attempt has been made to ensure the accuracy of the plans shown, all measurement, positioning, fixtures, fittings & any other data shown are an approximate interpretation for illustrative purpose only & are not to scale. No responsibility is taken for any error, omission, mis-statement or use of data shown. The company reserves the right to make changes in the plans, specifications, dimensions and elevations without any prior notice.