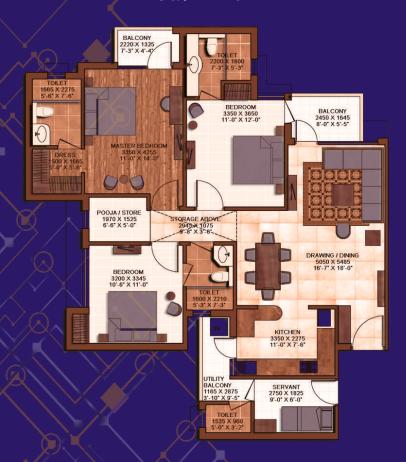

Balconies.

Exterior

- Permanent finish/texture paint.

kitchen

- Slabs are well-finished granite stone with Stainless Steel sink and drain board. Glazed Tiles Dado on wall upto 2 ft. over counter.

Doors

- All Door frames in Marandi wood with skin moulded flush doors & window frames and shutters in Aluminium.

**Painting** 

POP

- Oil Bound Distemper in entire flat.

Electrical

- POP Punning & Cornices in entire flat. - Electrical (Copper) Wiring as per ISI code

with modular switches. Circuits with MCBs of approved make Tv and Telephone points in every room.









2BHK 930

**SQFT** 







7TH FLOOR TO 18TH FLOOR





TOWER-G 2BHK 1036 SQFT









### 4BBHK=SER=5T TOWER-J SALEABLE AREA = 2575 SQFT



casa royale



Type:2BHK Area:930







# Type: 3BHK+Servant+4T Area:1770







### Type: 2BHK+Servant, Area:1120







Type: 4BHK + Servant +5T, Area: 2225 Sq. ft











### **LOCATION MAP**







**Universal Contractors** & Engineers Pvt. Ltd.

#### Site address:

Plot No. GH-10, Sector-1, Greater Noida

Disclaimer: All Specifications, Designs, Layout, images, Conditions are only indicative & some of these can be changed at the discretion of the builder/architech/authority. These are purely conceptual & constitute no legal offerings. While every attempt has been made to ensure the accuracy of the plans shown, all measurement, positioning, fixtures, fittings & any other data shown are an approximate interpretation for illustrative purpose only & are not to scale. No responsibility is taken for any error, omission, mis-statement or use of data shown. The c