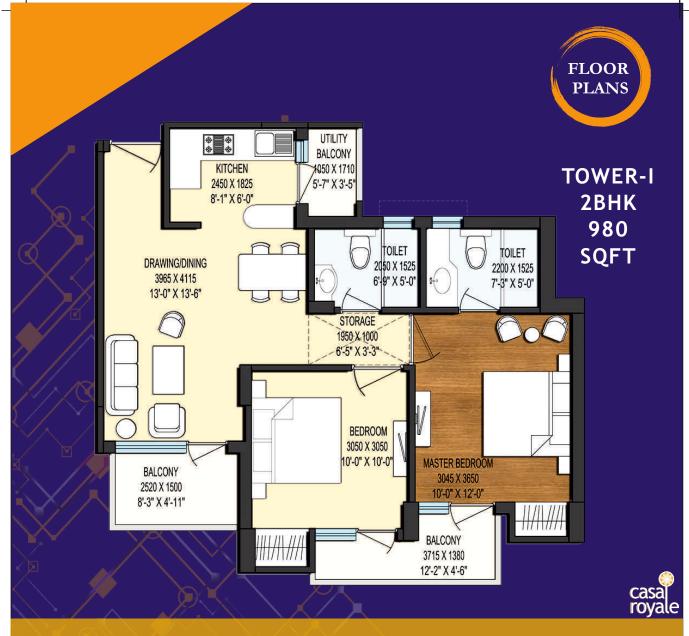

### 4BBHK=SER=5T TOWER-J SALEABLE AREA = 2575 SQFT

casa royale

Type:2BHK Area:930