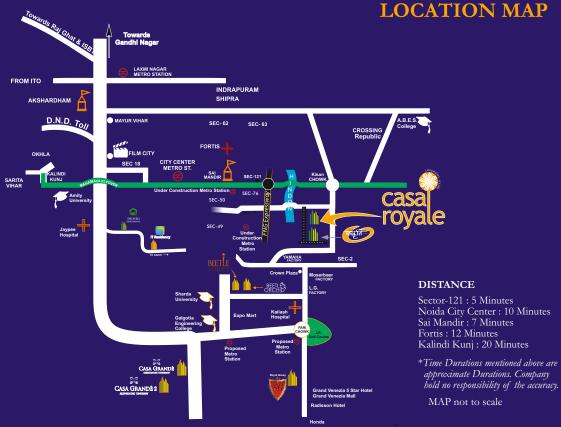

eel sink and drain board. Glazed Tiles Dado on wall upto 2 ft. over counter.

Doors

- All Door frames in Marandi wood with skin moulded flush doors & window frames and shutters in Aluminium.

**Painting** 

POP

- Oil Bound Distemper in entire flat.

Electrical

- POP Punning & Cornices in entire flat. - Electrical (Copper) Wiring as per ISI code

with modular switches. Circuits with MCBs of approved make Tv and Telephone points in every room.









2BHK 930

**SQFT** 







7TH FLOOR TO 18TH FLOOR





TOWER-G 2BHK 1036 SQFT









### 4BBHK=SER=5T TOWER-J SALEABLE AREA = 2575 SQFT



casa royale



Type:2BHK Area:930







# Type: 3BHK+Servant+4T Area:1770







### Type: 2BHK+Servant, Area:1120







Type: 4BHK + Servant +5T, Area: 2225 Sq. ft











### **LOCATION MAP**







**Universal Contractors** & Engineers Pvt. Ltd.

#### Site address:

Plot No. GH-10, Sector-1, Greater Noida

Disclaimer: All Specifications, Designs, Layout, images, Conditions are only indicative & some of these can be changed at the discretion of the builder/architech/authority. These are purely conceptual & constitute no legal offerings. While every attempt has been made to ensure the accuracy of the plans shown, all measurement, positioning, fixtures, fittings & any other data shown are an approximate interpretation for illustrative purpose only & are not to scale. No responsibility is taken for any error, omission, mis-statement or use of data shown. The company reserves the right to make changes in the plans, specifications, dimensions and elevations without any prior notice.