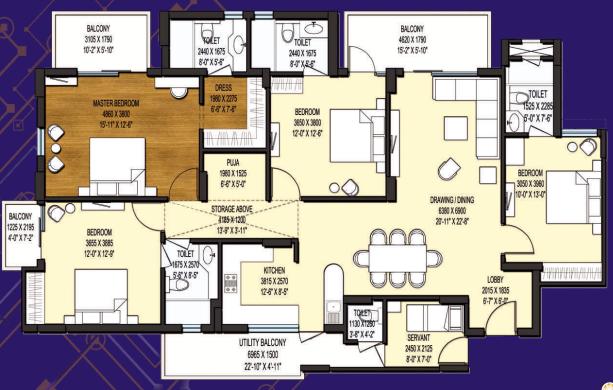

# Type: 3BHK+Servant+4T Area:1770

### Type: 2BHK+Servant, Area:1120

Type: 4BHK + Servant +5T, Area: 2225 Sq. ft